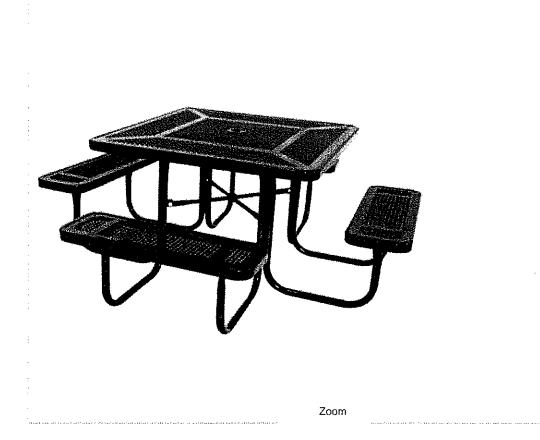

75353 | Color of Frame Oty \$2,099.99 each  Color of Planks |
|-------------------------------------------------|-----------------------------------------------------|
| 8' Diamond Pattern<br>Walk-Thru<br>SKU# 1275377 | Color of Frame Oty \$2,299.99 each  Color of Planks |
| 6' Perforated<br>Walk-Thru<br>SKU# 1275360      | Color of Frame Qty \$2,099.99 each  Color of Planks |
| 8' Perforated<br>Walk-Thru<br>SKU# 1275384      | Color of Frame Oty \$2,299.99 each Color of Planks  |
|                                                 | Flyer = 8A Add To Cart                              |

<sup>+</sup> Wishlist + Compare Print Email



0

Home / Equipment / Facilities / Facilities Management / Outdoor Facilities / Picnic Tables / 46" Square and Round Tables

# **46" SQUARE AND ROUND TABLES**





| •                                   |   |
|-------------------------------------|---|
|                                     |   |
|                                     |   |
| > be the first to review this produ | C |
|                                     |   |

**Ships Truck** 

| <b>46" Square</b> SKU# 1275476 | Color of Frame Oty \$2,099.99 each  Color of Planks |
|--------------------------------|-----------------------------------------------------|
| 46"<br>Round<br>SKU# 1275490   | Color of Frame Oty \$2,199.99 each  Color of Planks |
| 46"<br>Square<br>SKU# 1275483  | Color of Frame Oty \$2,099.99 each  Color of Planks |
| 46"<br>Round<br>SKU# 1275506   | Color of Frame Qty \$2,199.99 each  Color of Planks |
|                                | Flyer = 8A Add To Cart