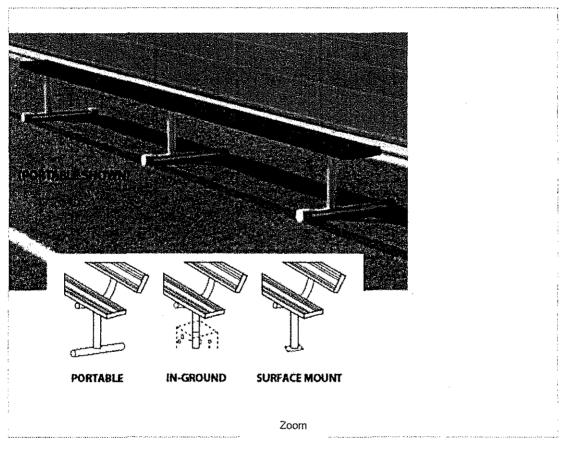

|            |
| HELP                                                                                                             |                                         |                                  |            |
| CATEGORIES                                                                                                       |                                         |                                  |            |
| ,                                                                                                                | SOCIAL                                  |                                  |            |



7

Home / Equipment / Facilities / Benches & Bleachers / Powder Coated Player's Bench Without Back

## **POWDER COATED PLAYER'S BENCH WITHOUT BACK**





| In Stock                                                                                          |                        |
|---------------------------------------------------------------------------------------------------|------------------------|
| y del sarit roma, es la retra Elizia del del mande in serma sel consentido es en acrite de french |                        |
| > be the first to re                                                                              | <br>eview this product |

| 7'6" - In ground design<br>SKU# BEPDOBC     | Colar           |
|---------------------------------------------|-----------------|
|                                             | Select Option   |
| Qty                                         | \$799.99 each   |
| 15'L - In ground desi