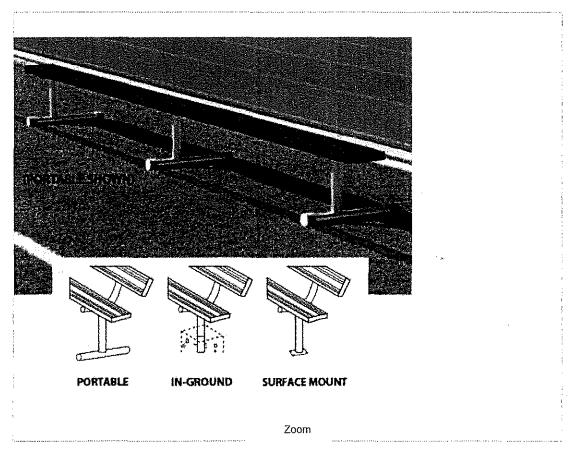

| 1. <u>Department</u> : RECREATION                                                                                                                                                                                                               | 2. Prepared By: RECREATION             |  |  |  |
|-------------------------------------------------------------------------------------------------------------------------------------------------------------------------------------------------------------------------------------------------|----------------------------------------|--|--|--|
|                                                                                                                                                                                                                                                 |                                        |  |  |  |
| 3A. Project Name & Implementation Year/s: Town Fields (                                                                                                                                                                                         | Nichols Field) – Soccer Field Rebuild  |  |  |  |
| <b>3B.</b> <u>Description of Project</u> : (Please go to second page, Paragraph 3B, to give detailed description and purpose of project, and give a detailed explanation and/or justification for the point score under 4. Evaluation Criteria) |                                        |  |  |  |
|                                                                                                                                                                                                                                                 |                                        |  |  |  |
| 4. Evaluation Criteria (Explain Score under 3.B, Page 2)                                                                                                                                                                                        | Point Score                            |  |  |  |
| a. Addresses an emergency or public safety need                                                                                                                                                                                                 | 5 4 3 2 1 0                            |  |  |  |
| b. Corrects a deficiency in service or facility                                                                                                                                                                                                 | <b>5</b> 4 3 2 1 0                     |  |  |  |
| c. Results in long-term cost savings                                                                                                                                                                                                            | 5 4 3 2 1 0                            |  |  |  |
| d. Furthers the goals of the Master Plan                                                                                                                                                                                                        | 5 4 3 2 1 0                            |  |  |  |
| e. Matching funds available for limited time                                                                                                                                                                                                    | 5 4 3 2 1 0                            |  |  |  |
|                                                                                                                                                                                                                                                 |                                        |  |  |  |
| 5. <u>Department Priority</u>                                                                                                                                                                                                                   | 2 of 14                                |  |  |  |
| 6. Estimated Costs                                                                                                                                                                                                                              | 7. Cost Effect on Budget               |  |  |  |
|                                                                                                                                                                                                                                                 |                                        |  |  |  |
| a. Planning and Design:                                                                                                                                                                                                                         | a. Operation:                          |  |  |  |
| b. Land:                                                                                                                                                                                                                                        | b. Maintenance:                        |  |  |  |
| c. Construction:                                                                                                                                                                                                                                | c. Number of Personnel:                |  |  |  |
| d. Equipment:                                                                                                                                                                                                                                   | d. Cost of Personnel:                  |  |  |  |
| e. Other:                                                                                                                                                                                                                                       | e. Other:                              |  |  |  |
| TOTAL: \$194,176.94                                                                                                                                                                                                                             | TOTAL:                                 |  |  |  |
|                                                                                                                                                                                                                                                 |                                        |  |  |  |
| 8. <u>Source of Funds</u> (Che                                                                                                                                                                                                                  |                                        |  |  |  |
| a. Current Revenue                                                                                                                                                                                                                              | b. General Obligation Bonds            |  |  |  |
| c. Revenue Bonds                                                                                                                                                                                                                                | d. Federal Grant                       |  |  |  |
| e. State Grant                                                                                                                                                                                                                                  | f. Special Assessment                  |  |  |  |
| g. Town Budget                                                                                                                                                                                                                                  | h. Other (Specify): <b>IMPACT FEES</b> |  |  |  |
|                                                                                                                                                                                                                                                 |                                        |  |  |  |