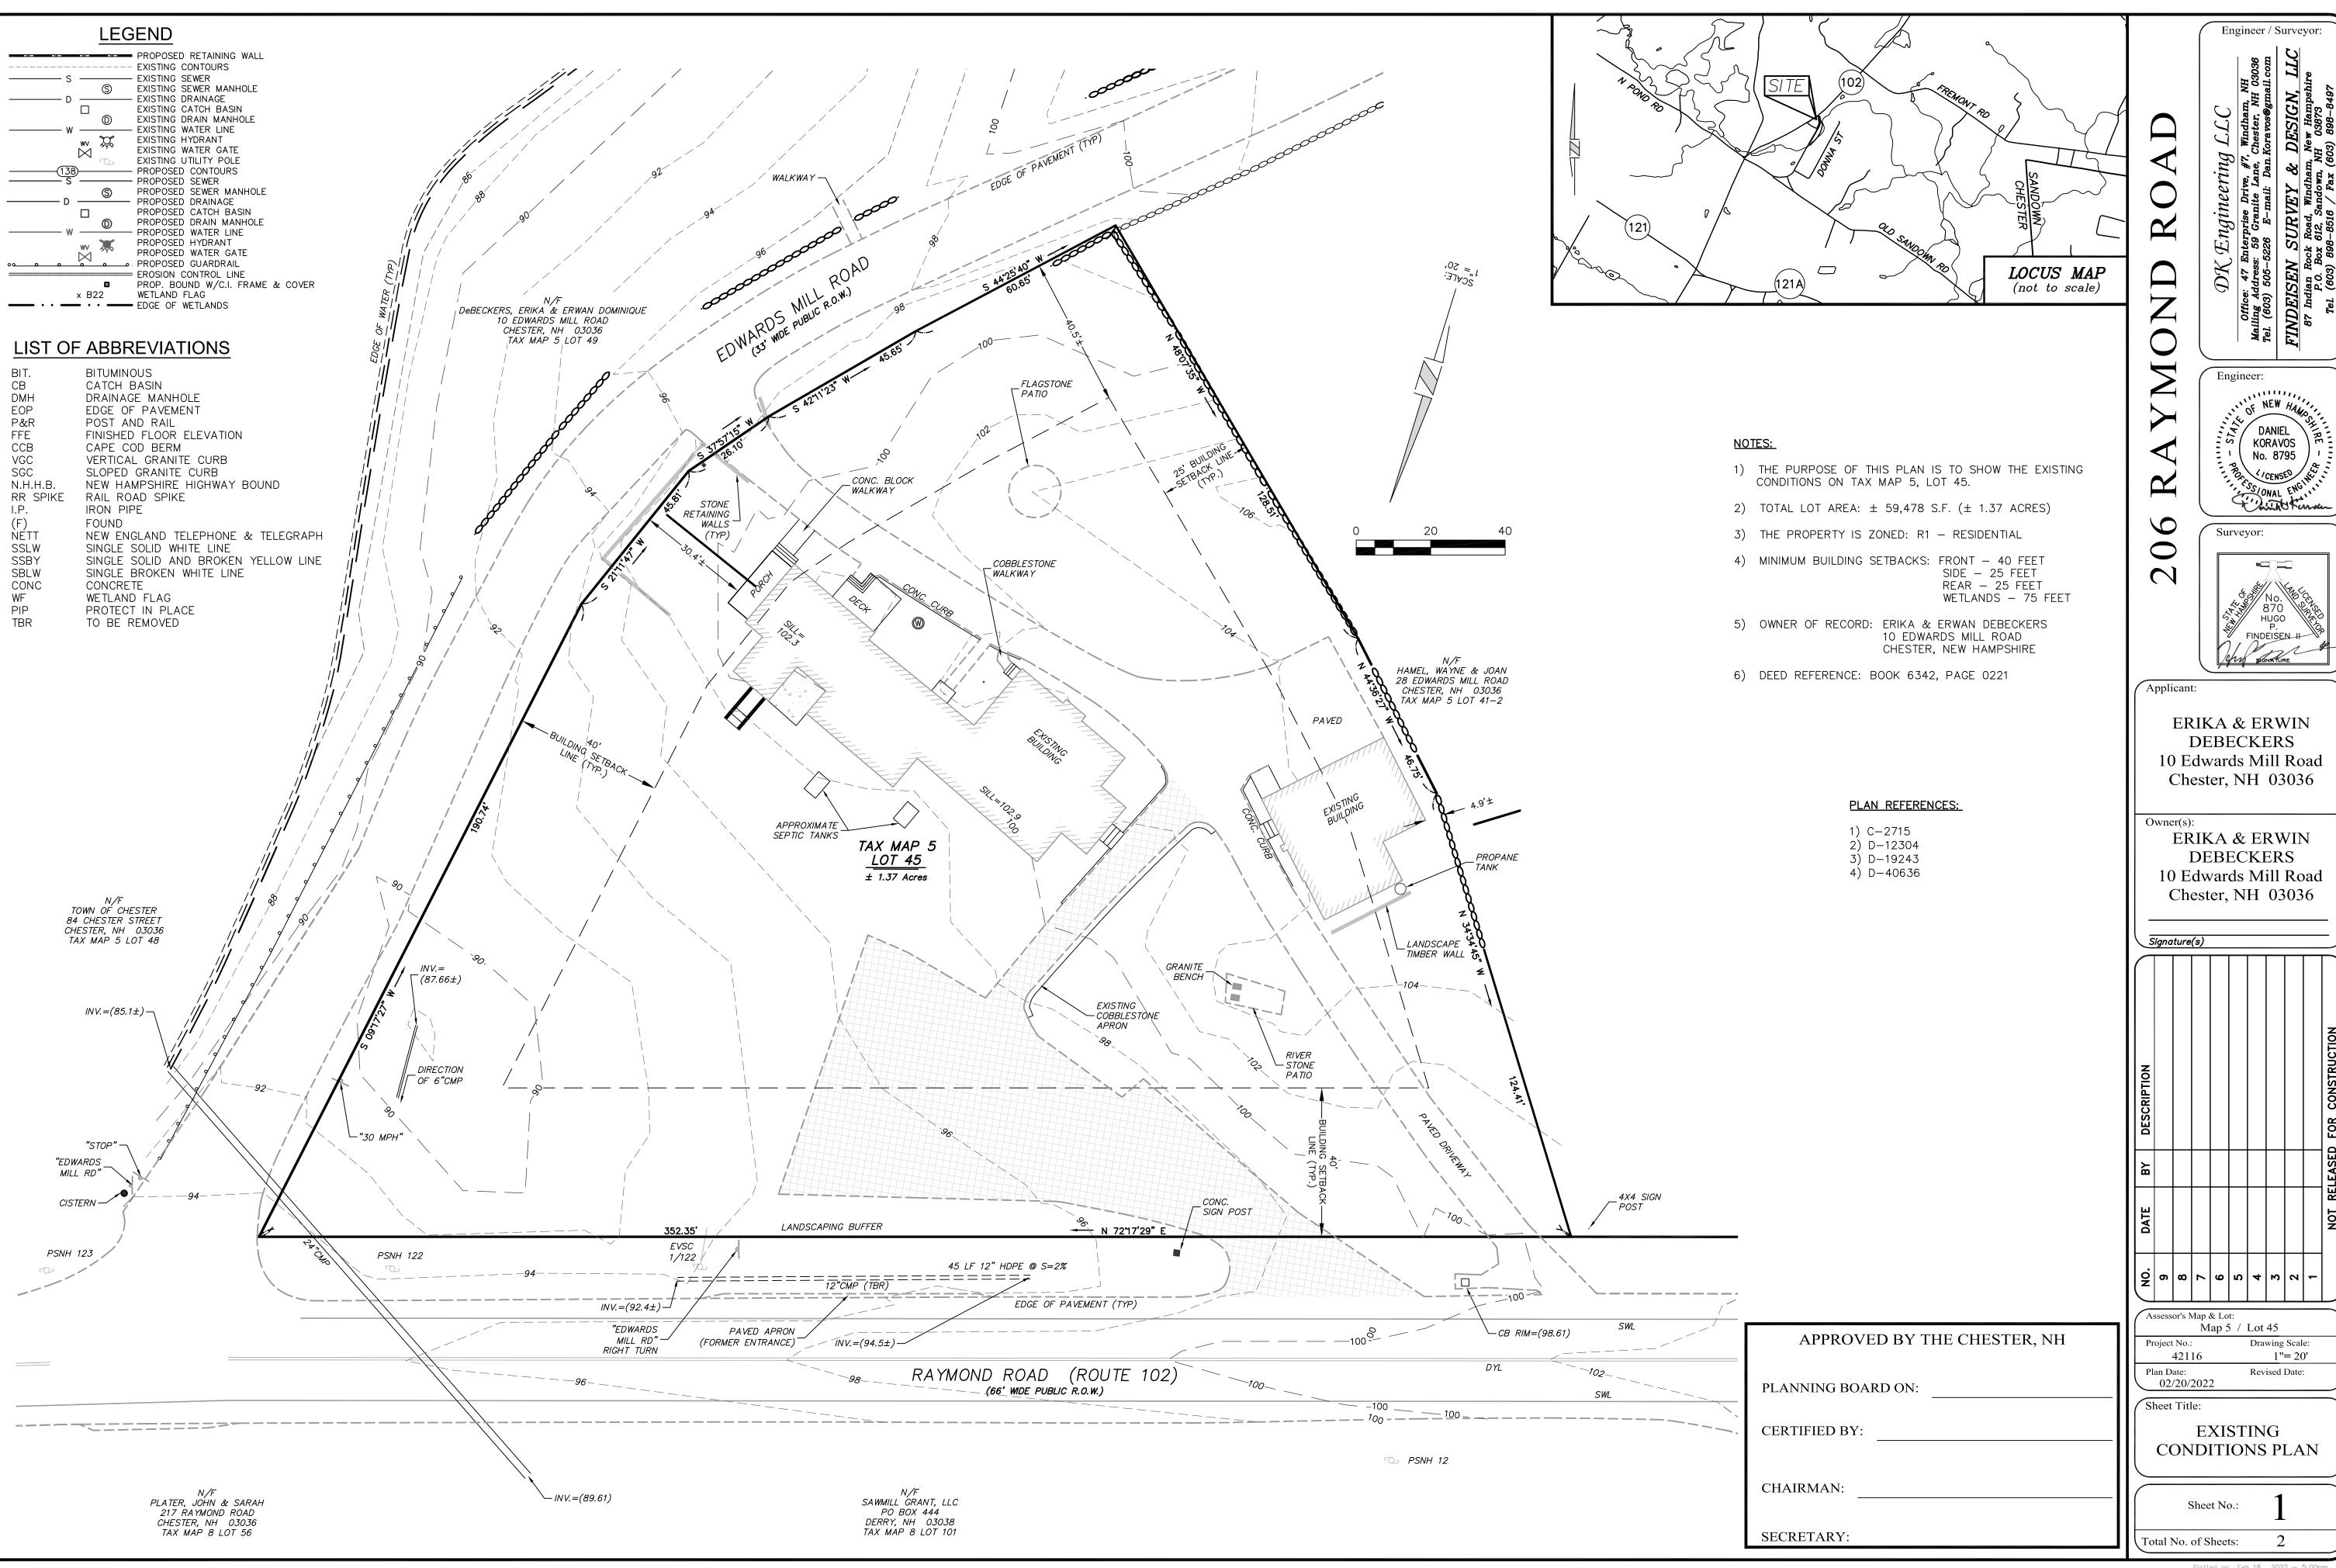

1. Site Plan Review application of Erika and Erwan De Beckers (owners) for a commercial veterinary practice (Ark Animal Homecare, PLLC) located at the property located at 10 Edwards Mill Road / 206 Raymond Road (Map 5 Lot 45) in Chester, NH.

#### Intended use of 10 Edwards Mill Road Chester NH:

The intended use of the property is our residence in the white portion of the building and the operation of a veterinary clinic consisting of approximately 1,200 square feet on two floors in the remaining portion of the main building. The clinic will comprise of two (2) exam rooms with a total of six (6) employees on site. No patients will be hospitalized overnight. Interior renovations will be required to make the clinic functional for the business. Our three (3) mobile veterinary vans will be parked adjacent to the garage/outbuilding at the rear of the property. Other on-site improvements will be as shown on the accompanying site plan.