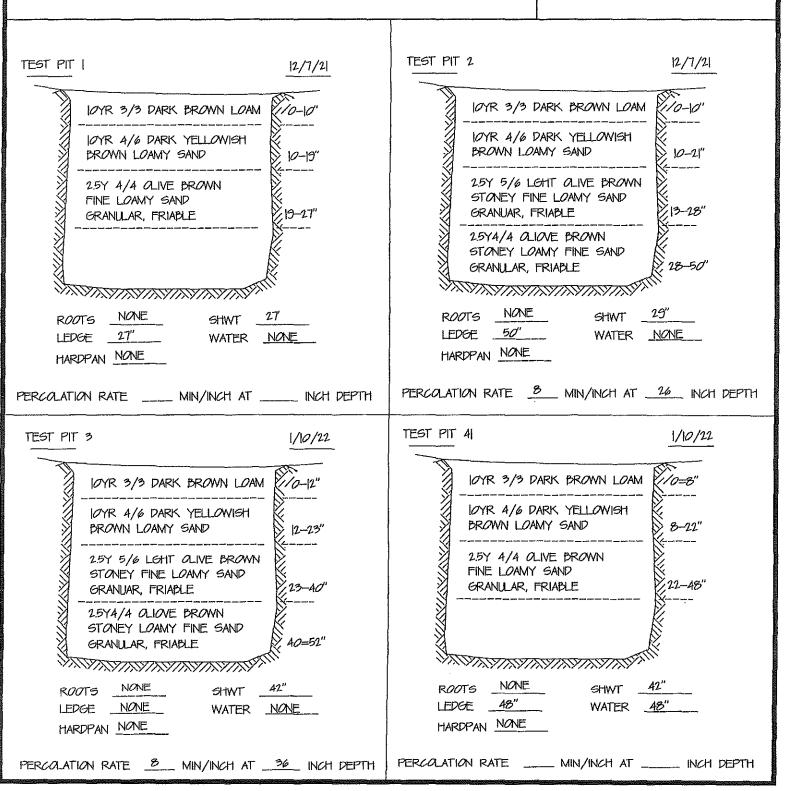

#### SOIL & WETLAND MAPPING

43 BARTLETT HILL ROAD, DEERING NH 03244

EMAIL - tjfrwrda@gmail.com

PHONE - 603-554-0792

PROJECT 362

HK WHITE & SONS

10 EDWARDS MILL RD, CHESTER

TEST PIT DATA

#### SOIL & WETLAND MAPPING

43 BARTLETT HILL ROAD, DEERING NH 03244

EMAIL - tjfrwrda@gmail.com

PHONE - 603-554-0792

PROJECT 362

HK WHITE & SONS

10 EDWARDS MILL RD, CHESTER

**TEST PIT DATA** 

Designer
of
Subsurface Disposal
Systems
\*\*\*
Timothy J. Ferwerda
No. 190
OF Environ

| TEST PIT            | 5                                                          |                                     | 1/10/22         |
|---------------------|------------------------------------------------------------|-------------------------------------|-----------------|
|                     | 10YR 3/3 DARK BRO                                          | OWN LOAM                            | 10-6"           |
|                     | IOYR 4/6 DARK YEL<br>BROWN LOAMY SANI                      |                                     | 6-12"           |
| -                   | 2.5Y 4/4 OLIVE BRO<br>FINE LOAMY SAND<br>GRANULAR, FRIABLE | 2WN                                 | <br>  2-36"<br> |
|                     | Vanyanya ang                                               | <del>7</del> 3.77335 <sup>7,5</sup> |                 |
| R <i>00</i><br>LEDO |                                                            |                                     | 36"<br>NONE     |
|                     | OPAN NONE                                                  | MULTIC -                            | 1 30-1 31       |
| PERCOLATIO          | N RATE MIN,                                                | /INCH AT _                          | INCH DEPTI      |