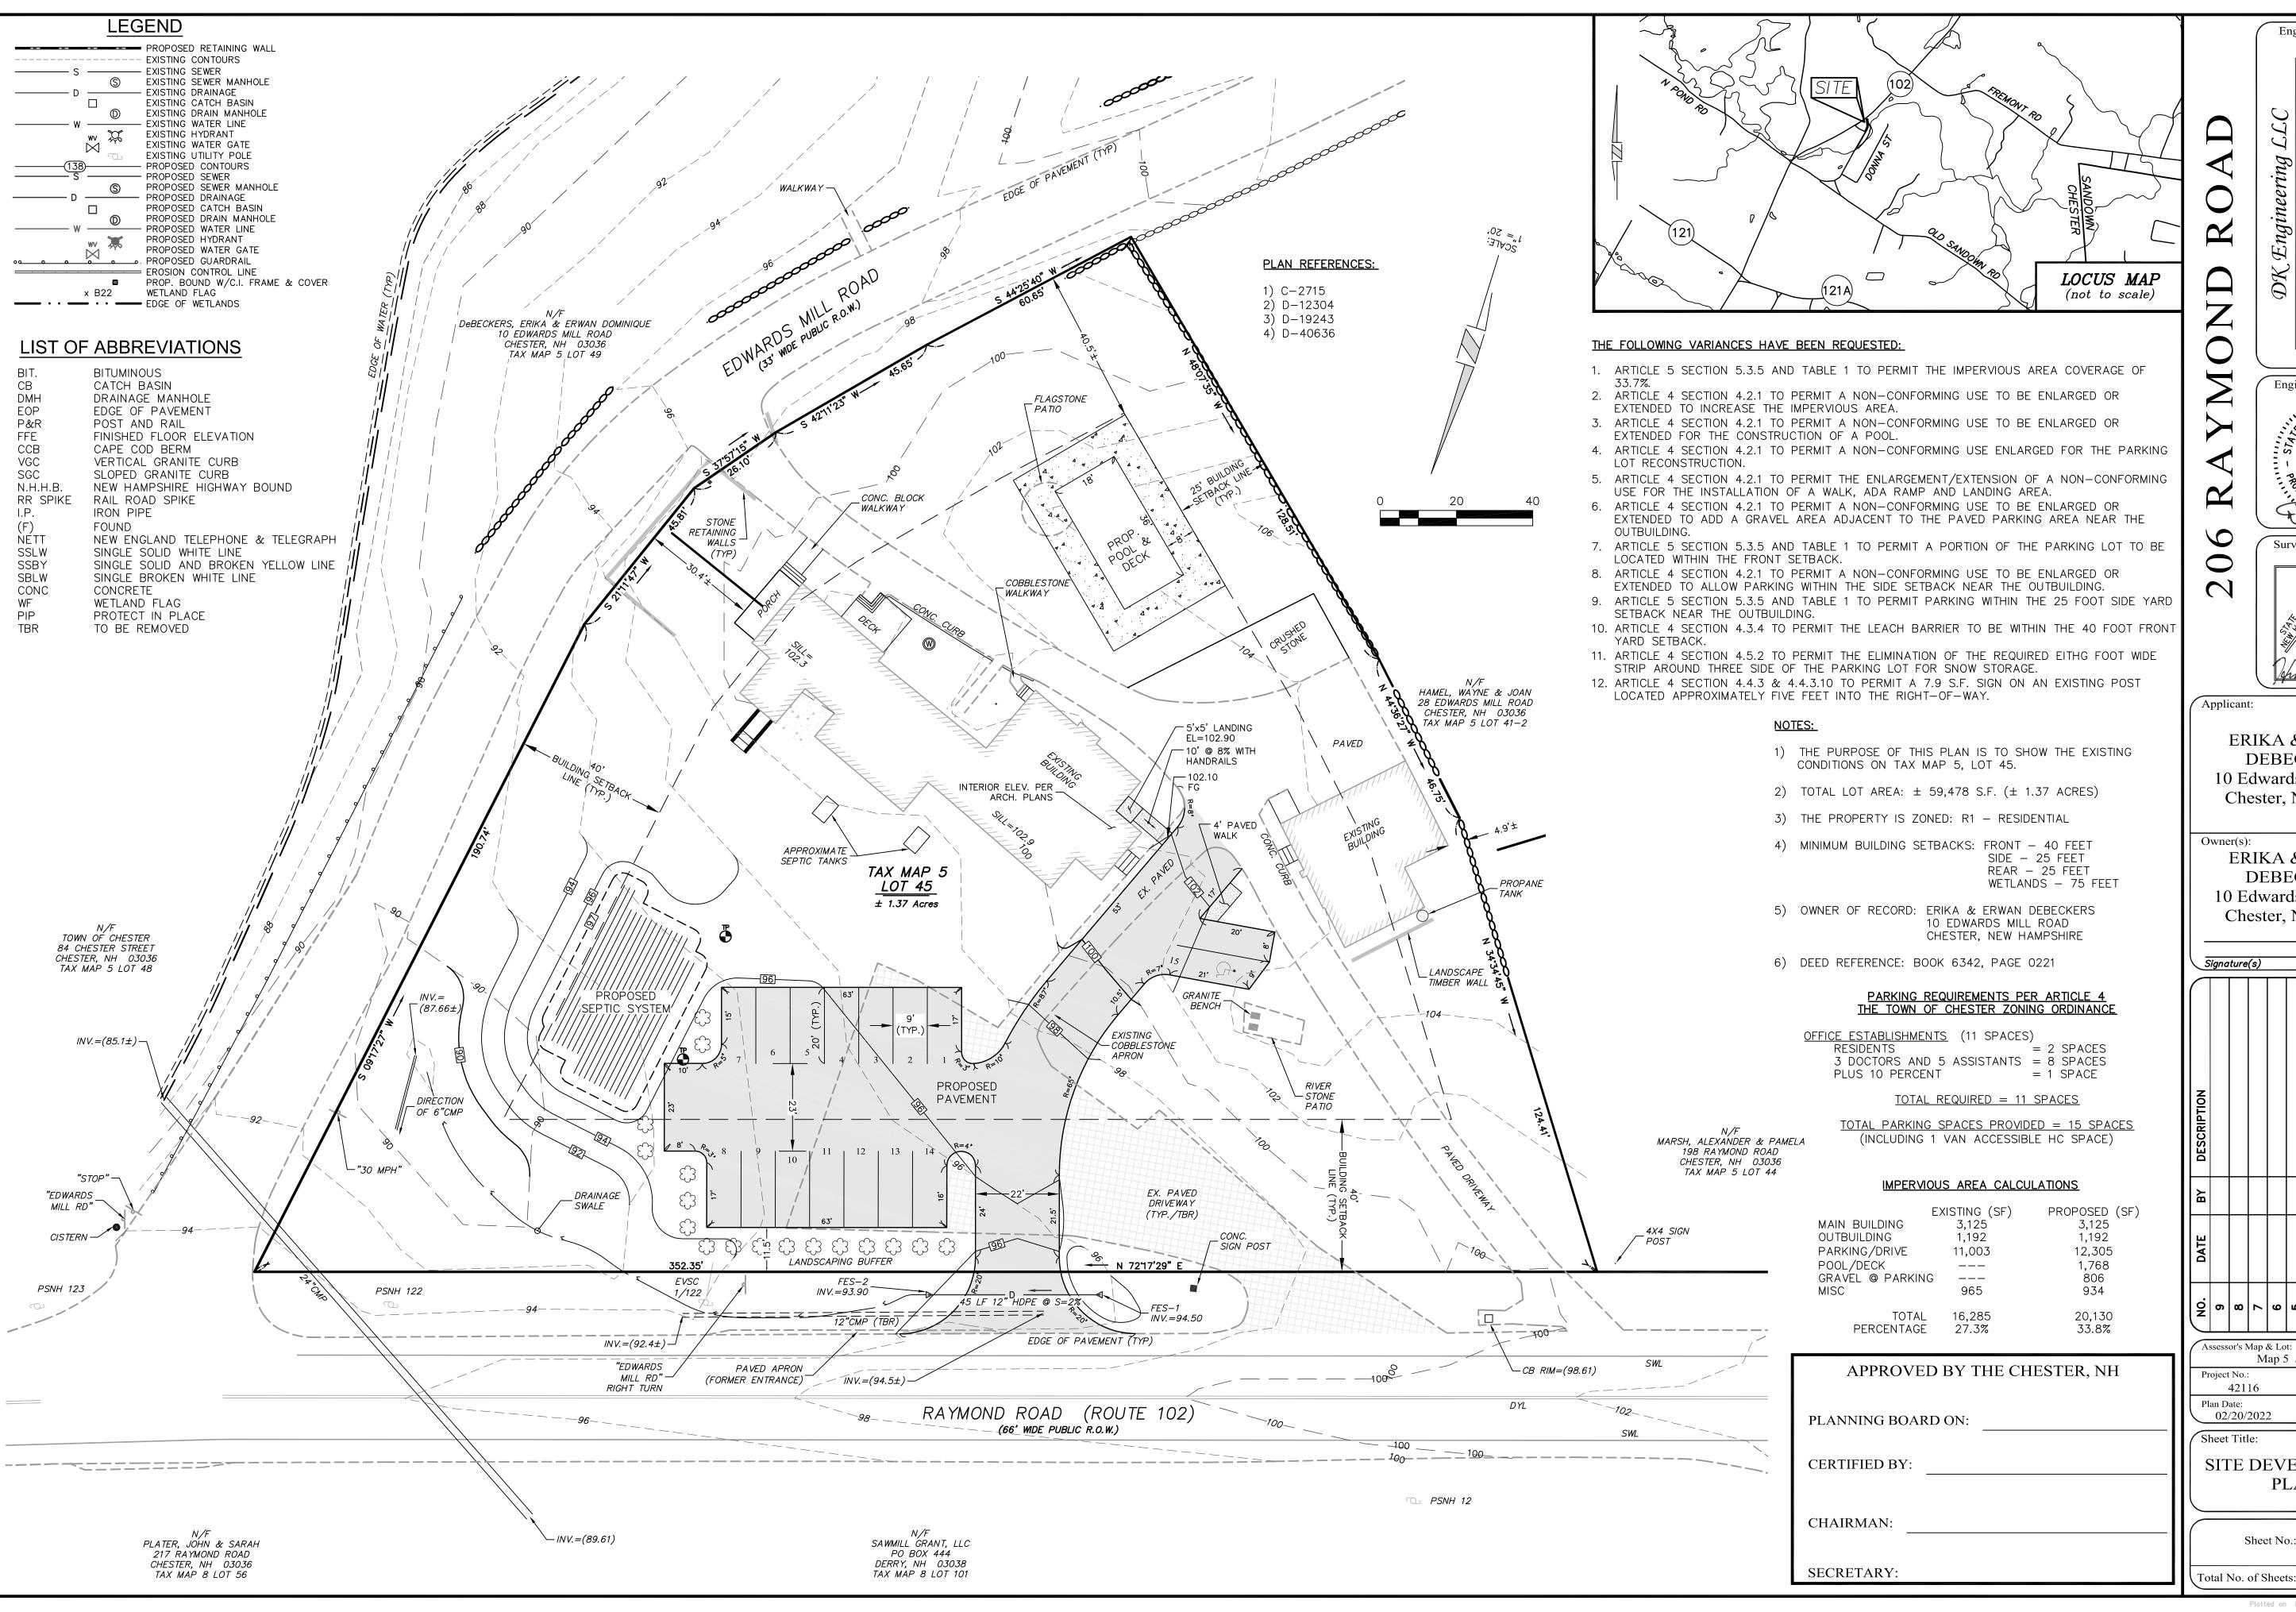

1. Site Plan Review application of Erika and Erwan De Beckers (owners) for a commercial veterinary practice (Ark Animal Homecare, PLLC) located at the property located at 10 Edwards Mill Road / 206 Raymond Road (Map 5 Lot 45) in Chester, NH.

#### Intended use of 10 Edwards Mill Road Chester NH:

The intended use of the property is our residence in the white portion of the building and the operation of a veterinary clinic consisting of approximately 1,200 square feet on two floors in the remaining portion of the main building. The clinic will comprise of two (2) exam rooms with a total of six (6) employees on site. No patients will be hospitalized overnight. Interior renovations will be required to make the clinic functional for the business. Our three (3) mobile veterinary vans will be parked adjacent to the garage/outbuilding at the rear of the property. Other on-site improvements will be as shown on the accompanying site plan.