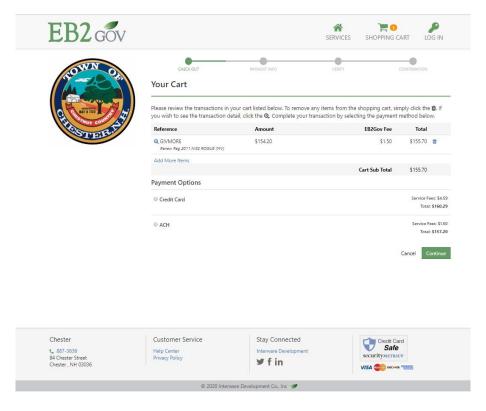

CHOOSE YOUR PAYMENT METHOD OF CHOICE- CREDIT CARD OR ACH

### FOLLOW THE SCREEN PROMPTS THROUGH THE PAYMENT SCREENS