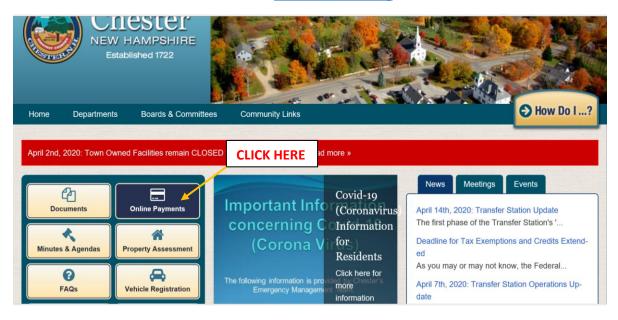

### WHICH BRINGS YOU HERE

| EB2 GOV                                                                                                   | SERVICES SHOPPIN                                                                                                                                                                                                                                                                                                                                                                         | NG CART LOG IN             |
|-----------------------------------------------------------------------------------------------------------|------------------------------------------------------------------------------------------------------------------------------------------------------------------------------------------------------------------------------------------------------------------------------------------------------------------------------------------------------------------------------------------|----------------------------|
|                                                                                                           | Chester Services / E-Registration                                                                                                                                                                                                                                                                                                                                                        |                            |
| Chester<br>E-Reg - Moror Vehicle Registration<br>Bizaeten Lufkin<br>603-687-5536<br>elufkin@chesternh.org | IMPORTANT:  • DO NOT register online if your address has changed since your last registration because your registration address. All registrations and decals are mailed to the address listed on your current registration. If you I contact your manipality. • Your registration form and decals will be sent to you in the mail. New registrations are not valid until you Renew Type | have any questions, please |
| USE THIS TO RENEW<br>BY PLATE # AND THE<br>LAST 4 SDIGITS OF<br>YOUR VIN#                                 | USE THIS TO RENE<br>BY THE PIN # FROM<br>YOUR RENEWAL<br>NOTICE                                                                                                                                                                                                                                                                                                                          |                            |
| Chester<br>v. 887-3636<br>84 Chester Street<br>Chester , NH 03036                                         | Help Center Interware Development S<br>Privacy Policy                                                                                                                                                                                                                                                                                                                                    | fit Card<br>fafe<br>FTRICS |