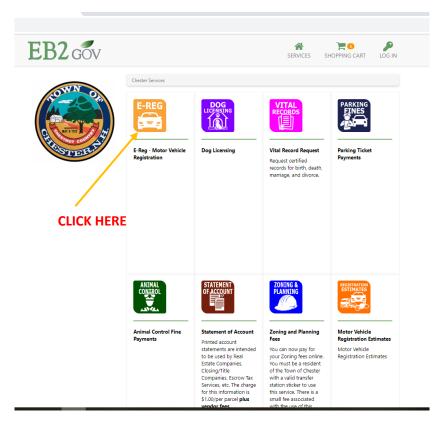

## AFTER VERIFYING THE INFORMATION IS CORRECT- CLICK "ADD TO CART"

## IF YOU WOULD LIKE TO SEE THE COST BREAKDOWN CLICK THE MAGNIFYING GLASS